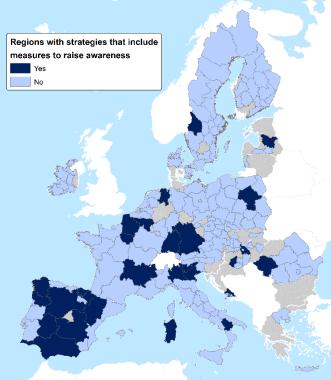

### Regional strategies raising awareness

RF

CZ

DK EL ES

FI FR

HR HU IF

LT

RO SE SK

0%

20%

- Low deployment of policy measures to raise awareness on the bioeconomy (≈7% of total regional strategies).
- Difference between countries with high and low integration of these promotion measures.
- Diverse types of measures, e.g.:
  - Informing stakeholders via web pages, the media, specific events (dedicated weeks, workshops, round tables, and other activities), etc.
  - Advertisement campaigns targeting consumers and citizens at large
  - Creating territorial networks and platforms to showcase best practices

Rate of regional strategies with measures to raise awareness by country