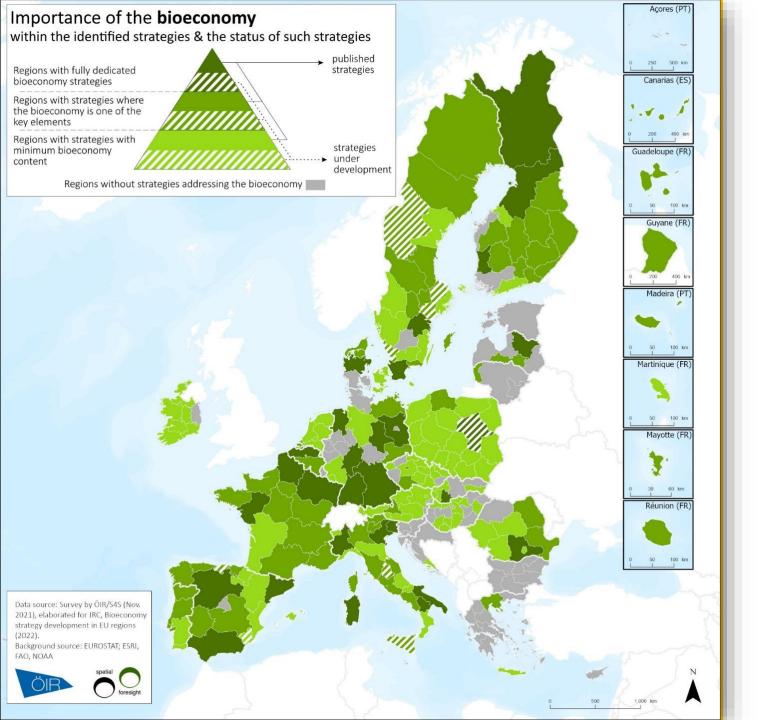

# EU regions with bioeconomy strategies

- 28 with fully dedicated bioeconomy strategies (1 under development);
- 62 with strategies with a strong bioeconomy focus (7 under dev.);
- 94 with strategies with minimum bioeconomy content (2 under dev.)
- 194 regions in EU-27 (NUTS 1, NUTS 2 or NUTS 3 level) have, or are working towards, a strategic framework related to the bioeconomy.

# Regional strategies in the EU regions

- There are 324 (published) regional strategies related to the bioeconomy:
  - 32 (10%) with fully dedicated bioeconomy strategies;
  - 209 (65%) where bioeconomy is an embedded topic within a wider strategic framework
  - 83 (26%) cover bioeconomy within a sectoral strategy