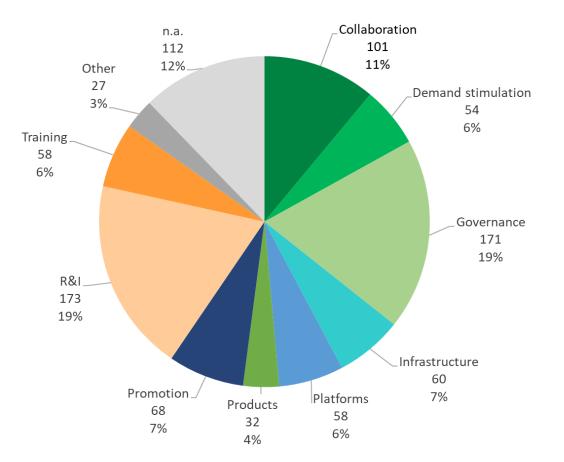

#### **Policy measures**

• Governance (19%)

Governance measures include ensuring policy coherence across sectors, actors, governance levels and timeframes as well as monitoring and reporting

- Research and innovation (19%)
- Other important policy measures aim at collaboration (11%), training, infrastructure platforms, stimulation of demand.