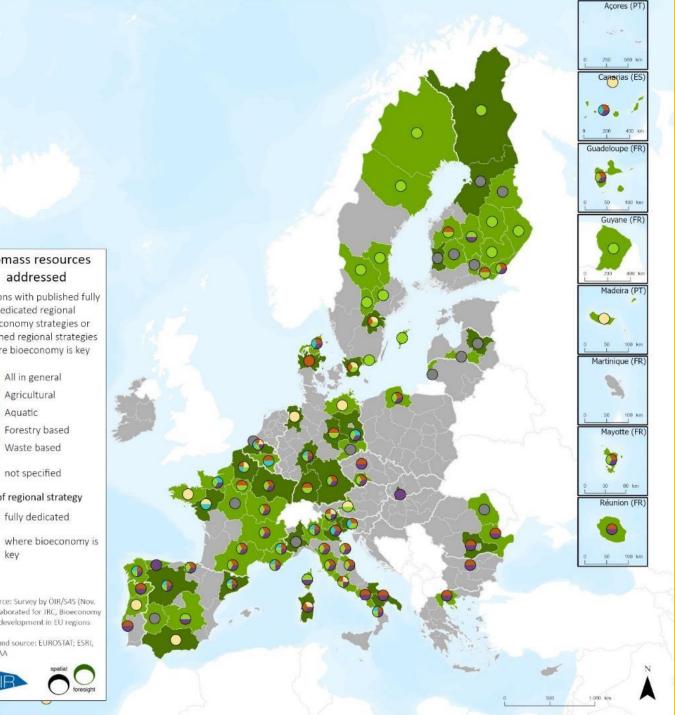

# EU regions with bioeconomy strategies

- 28 with fully dedicated bioeconomy strategies (1 under development);
- 62 with strategies with a strong bioeconomy focus (7 under dev.);
- 94 with strategies with minimum bioeconomy content (2 under dev.)
- 194 regions in EU-27 (NUTS 1, NUTS 2 or NUTS 3 level) have, or are working towards, a strategic framework related to the bioeconomy.

# Regional strategies in the EU regions

- There are 324 (published) regional strategies related to the bioeconomy:
  - 32 (10%) with fully dedicated bioeconomy strategies;
  - 209 (65%) where bioeconomy is an embedded topic within a wider strategic framework
  - 83 (26%) cover bioeconomy within a sectoral strategy