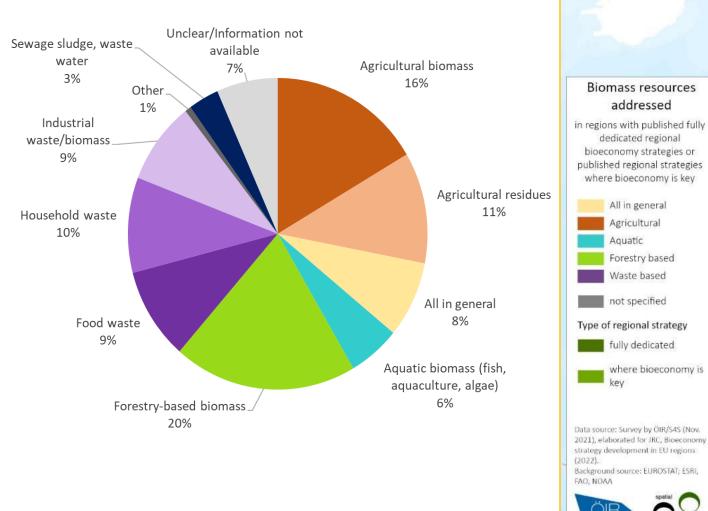

try<br>29<br>(9%) | Waste<br>26<br>(8%)                 |
|------------------------|-------------------------------------|
|                        |                                     |
|                        |                                     |
|                        |                                     |
|                        |                                     |
| Energy<br>13<br>(4%)   | Agriculture/Agri-food<br>11<br>(3%) |
|                        |                                     |
|                        | Aquatic/Marine/<br>Algae<br>3 (1%)  |



#### **Objectives**

- Managing regional natural resources sustainably
- Reducing dependences on non-renewable resources
- Strengthening European competitiveness and creating jobs



Commission

#### Biomass resources





#### **Policy measures**

• Governance (19%)

Governance measures include ensuring policy coherence across sectors, actors, governance levels and timeframes as well as monitoring and reporting

- Research and innovation (19%)
- Other important policy measures aim at collaboration (11%), training, infrastructure platforms, stimulation of demand.





### Regional strategies raising awareness

RF

CZ

DK EL ES

FI FR

HR HU IF

LT

RO SE SK

0%

20%

- Low deployment of policy measures to raise awareness on the bioeconomy (≈7% of total regional strategies).
- Difference between countries with high and low integration of these promotion measures.
- Diverse types of measures, e.g.:
  - Informing stakeholders via web pages, the media, specific events (dedicated weeks, workshops, round table