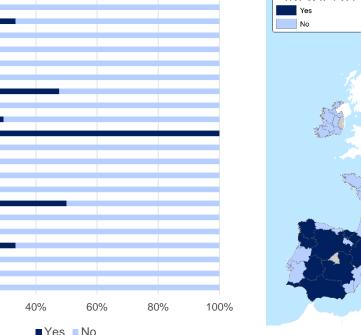

0%

20%

- Low deployment of policy measures to raise awareness on the bioeconomy (≈7% of total regional strategies).
- Difference between countries with high and low integration of these promotion measures.
- Diverse types of measures, e.g.:
  - Informing stakeholders via web pages, the media, specific events (dedicated weeks, workshops, round tables, and other activities), etc.
  - Advertisement campaigns targeting consumers and citizens at large
  - Creating territorial networks and platforms to showcase best practices

Rate of regional strategies with measures to raise awareness by country